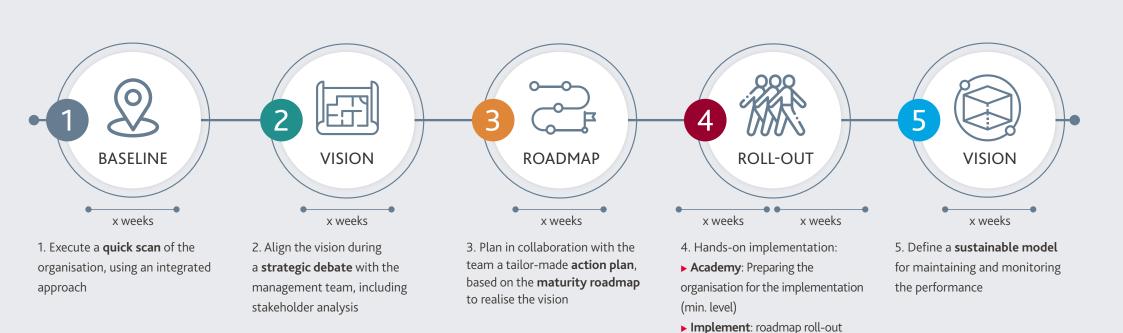

## **OUR FIVE-STEP TRANSITION PROGRAM**

**USING A SHOULDER TO SHOULDER APPROACH** 

#### DIFFERENT LEVELS OF SUPPORT POSSIBLE BY BDO

Executing a scan on organisational, operational and digital level using a holistic approach.

Align the vision during strategic debate with your management team. Design in collaboration a tailor-made maturity roadmap to reach the vision and a detailed action plan for the first phase.

Assist via a shoulder to shoulder approach in the implementation phase, where BDO can support in different roles such as domain or industry expert, programme/project manager or lean implementor.

Set up a Certified Belt Training, a Lean boot camp, and/or a Management training with our BDO Academy.