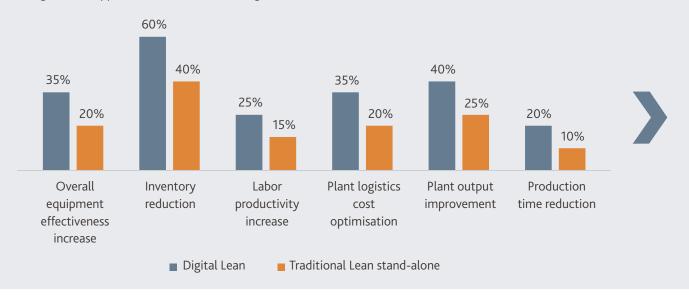

### **CHALLENGES CONTRACT LOGISTICS**

55% of global Logistics professionals claim that they have implemented lean management principles within the supply chain as of 2017.

A digital Lean approach can double the savings of traditional Lean efforts

Together, digital and Lean implementation may reduce costs up to 30% vs 15% for traditional Lean practices.

Notes: Bain analysis based on casework in several industries, including Logistics & Transport.