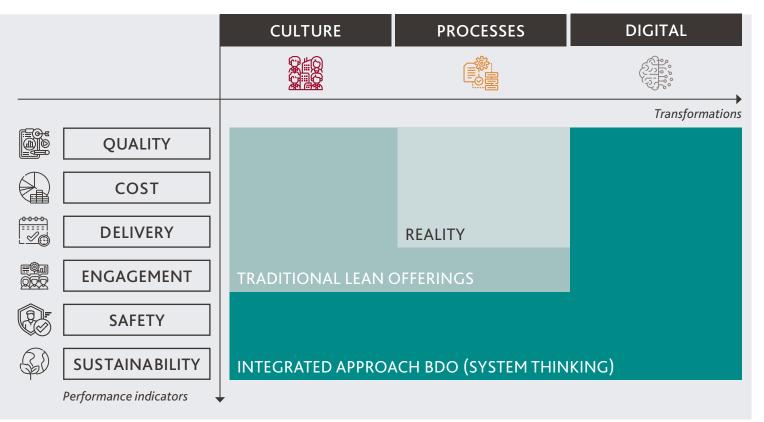

# **CENTRE OF EXCELLENCE @ BDO**

BDO approaches 'Centre of Excellence' as making our customers fit for purpose, fit for future by supporting them through three transformations:

- ▶ Reducing complexity and waste in processes
- ▶ Making sure your culture makes use of the collective intelligence and continuous improvement mindset
- ▶ Being supported with the optimal digital/ innovative solutions

Leading to positive results in six performance categories:

- ▶ consistent quality
- ▶ competitive cost
- ▶ on time delivery
- ▶ high employee engagement
- ▶ uncompromising safety
- ▶ applying sustainable practises